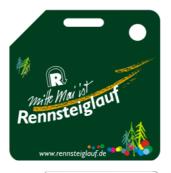

The SPORTident pCard offers the possibility of a customised full colour imprint on both sides. This supports a close adaption to very specific needs, e.g. printing the logo of sponsors (minimum number of 50 cards).