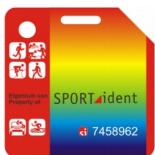

- Passive SI-Card for many outdoor sports and tourism
- High data transfer speed, easy handling
- The possibility to store all relevant data of the card holder like first name, surname, address, telefon number, email, club

| Specifications                              | pCard                                                                       |
|---------------------------------------------|-----------------------------------------------------------------------------|
| Model type                                  | SmartCard                                                                   |
| Number range                                | 4.000.001 4.999.999                                                         |
| Typical application                         | Outdoor sports, corporate activities                                        |
| Data exchange time                          | 115 ms                                                                      |
| Clear time                                  | < 2s                                                                        |
| Intermediate times                          | 20                                                                          |
| Special records                             | CLEAR, START, FINISH                                                        |
| Time format                                 | 24h format, day of week, counter for up to 4 weeks                          |
| SI-System compatibility + Firmware stations | SI-Stations BSF7/8 – V 5.65 and higher SI-Stations BS11 – V 2.01 and higher |
| Operating range                             | -20°C +50°C                                                                 |
| Warranty                                    | 2 years                                                                     |
| Weight                                      | 4g                                                                          |
| Dimensions                                  | 54 mm x 54 mm x 0,8 mm                                                      |
| Colours                                     | Free designable full colour imprint on both sides                           |
| Customer services                           | Custom specific imprint                                                     |