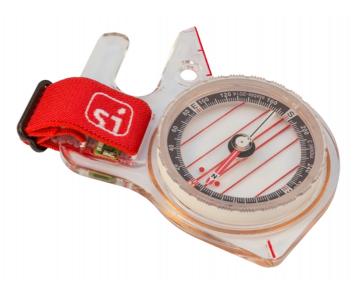

## SPORTident ComCard Pro

May 2015

S

The ComCard Pro's patent-pending design guarantees zero deviation of the compass needle and at the same time offers the comfortable SPORTident punching experience that you have come to rely on.

The electronics hide under your thumb for optimal, distraction-free orienteering. Building on the proven SI-Card10, the device stores up to 128 punches. ComCard Pro comes with a selection of high caliber capsules to best meet athletes orienteering style.

## The next generation of the SPORTident ComCard

- ComCard Pro is made for sportive orienteering
- The SPORTident ComCard combines SI-Card10 and high caliber compass in one single, beautiful device
- The patent-pending design guarantees zero deviation of the compass needle while at the same time offering a comfortable punching experience
- The electronics are placed underneath the runner's thumb for optimal, distraction-free orienteering
- ▲ Left-handed and right-handed versions of the SPORTident ComCard Pro are available