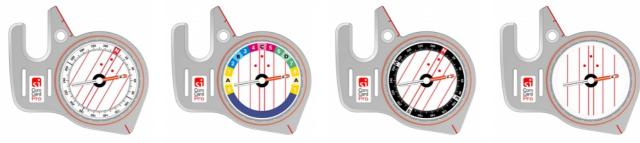

## The SPORTident ComCard Pro is available with four high caliber capsules:

Fast

Rainbow

Stable

Super-Stable