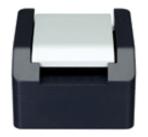

## DESKTOP HIGH SPEED

| Туре:               | Desktop Image Scanner                        | Brander           | 1" TPH brander option (center location) |
|---------------------|----------------------------------------------|-------------------|-----------------------------------------|
| Unit name:          | SX-325                                       | Interface         | High-Speed USB 2.0                      |
| Scan Size           | 3.25" Single Contact Image Sensing           | Scanning Speed    | Max. 600mm/sec                          |
| Paper path          | Straight Through; Scan & Return              | Power             | 24DC / 2.7A                             |
| Scanning Size       | 82.5mm(w) x 290mm(h)                         | MTBF              | Approx. 50,000 hours (CIS only)         |
| Paper Thickness     | 0.1mm ~ 0.2mm                                | Power Consumption | Stand by: 2.7W; Scan: 15.4W; Brand: 37W |
| Scanning Element    | Contact Image Sensor (CIS)                   | Dimensions(HxWxD) | 97mm x 155mm x 160mm                    |
| Scanning Resolution | 200dpi (Red LED array – red drop technology) | :                 |                                         |
| Scanning            | Grayscale (256;16), Black and White          |                   |                                         |

## **SX325 IMAGE SCANNER**

- PAPER & THERMAL SLIP READING CAPABILITY
- Worldwide field proven OMR software package