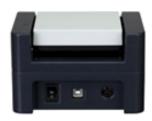

## DESKTOP HIGH SPEED

| Туре:               | Desktop Image Scanner                        | Brander           | 1" TPH brander option (center location) |
|---------------------|----------------------------------------------|-------------------|-----------------------------------------|
| Unit name:          | SX-325                                       | Interface         | High-Speed USB 2.0                      |
| Scan Size           | 3.25" Single Contact Image Sensing           | Scanning Speed    | Max. 600mm/sec                          |
| Paper path          | Straight Through; Scan & Return              | Power             | 24DC / 2.7A                             |
| Scanning Size       | 82.5mm(w) x 290mm(h)                         | MTBF              | Approx. 50,000 hours (CIS only)         |
| Paper Thickness     | 0.1mm ~ 0.2mm                                | Power Consumption | Stand by: 2.7W; Scan: 15.4W; Brand: 37W |
| Scanning Element    | Contact Image Sensor (CIS)                   | Dimensions(HxWxD) | 97mm x 155mm x 160mm                    |
| Scanning Resolution | 200dpi (Red LED array – red drop technology) | :                 |                                         |
| Scanning            | Grayscale (256;16), Black and White          |                   |                                         |