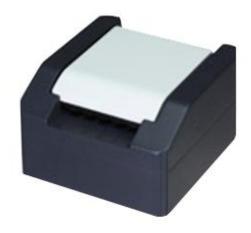

## DESKTOP HIGH SPEED

| Туре:               | Desktop Image Scanner                        | Brander           | 1" TPH brander option (center location) |
|---------------------|----------------------------------------------|-------------------|-----------------------------------------|
| Unit name:          | SX-325                                       | Interface         | High-Speed USB 2.0                      |
| Scan Size           | 3.25" Single Contact Image Sensing           | Scanning Speed    | Max. 600mm/sec                          |
| Paper path          | Straight Through; Scan & Return              | Power             | 24DC / 2.7A                             |
| Scanning Size       | 82.5mm(w) x 290mm(h)                         | MTBF              | Approx. 50,000 hours (CIS only)         |
| Paper Thickness     | 0.1mm ~ 0.2mm                                | Power Consumption | Stand by: 2.7W; Scan: 15.4W; Brand: 37W |
| Scanning Element    | Contact Image Sensor (CIS)                   | Dimensions(HxWxD) | 97mm x 155mm x 160mm                    |
| Scanning Resolution | 200dpi (Red LED array – red drop technology) | :                 |                                         |
| Scanning            | Grayscale (256;16), Black and White          |                   |                                         |

## **SX325 IMAGE SCANNER**

- PAPER & THERMAL SLIP READING CAPABILITY
- Worldwide field proven OMR software package