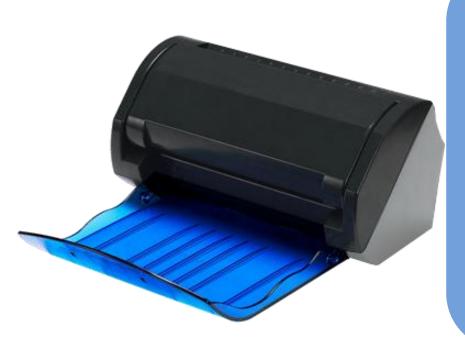

Desktop scanner SX-435 has an ergonomic design that makes it very convenient for the tellers. The slips pass through the scanner and are stacked in the stacker, which can be removed according to the user's preferences.

Easy and full access to the scanning track makes the routine maintenance and cleaning of the scanner very easy and user friendly.

Sports Wagering Scanner