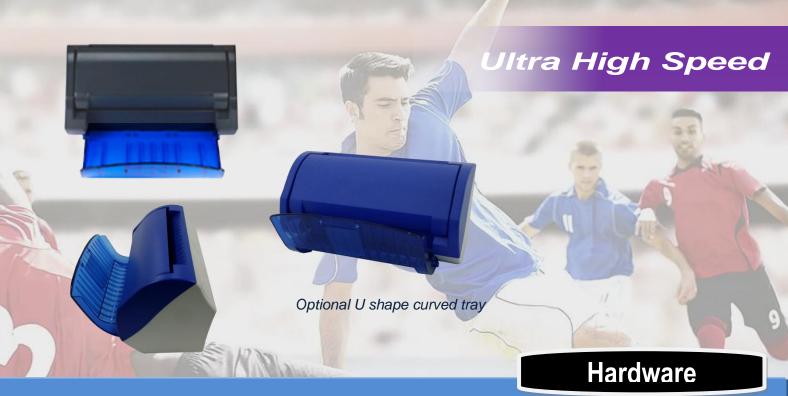

Easy and full access to the scanning track makes the routine maintenance and cleaning of the scanner very easy and user friendly.

Sports Wagering Scanner

\* Optional 1" Thermal brander, U shape curved tray for smaller foot print

Product specifications, size and snape are subject to change without notice and actu depicted herein

1001