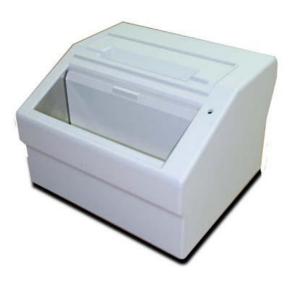

## DESKTOP HIGH SPEED SCANNER

| Туре:               | Desktop Image Scanner                        | Brander           | 1" TPH brander option (center location) |
|---------------------|----------------------------------------------|-------------------|-----------------------------------------|
| Unit name:          | SX-500                                       | Interface         | High-Speed USB 2.0                      |
| Scan Size           | 3.25" Single Contact Image Sensing           | Scanning Speed    | Max. 600mm/sec                          |
| Paper path          | U shape scan path                            | Power             | 24DC / 2.7A                             |
| Scanning Size       | 82.5mm(w) x 290mm(h)                         | MTBF              | Approx. 50,000 hours (CIS only)         |
| Paper Thickness     | 0.1mm ~ 0.2mm                                | Power Consumption | Stand by: 2.7W; Scan: 15.4W; Brand: 37W |
| Scanning Element    | Contact Image Sensor (CIS)                   | Dimensions(HxWxD) | 162mm(W) x 155mm(D) x 110.5mm(H)        |
| Scanning Resolution | 200dpi (Red LED array – red drop technology) | :                 |                                         |
| Scanning            | Grayscale (256;16), Black and White          |                   |                                         |

## SX500 IMAGE SCANNER

- PAPER & THERMAL SLIP READING CAPABILITY
- Worldwide field proven OMR software package

Product specifications, size and shape are subject to change without notice and actual product appearance may differ from that depicted herein