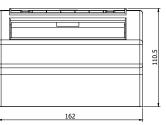

## DESKTOP HIGH SPEED SCANNER

| Туре:               | Desktop Image Scanner                        | Brander           | 1" TPH brander option (center location) |
|---------------------|----------------------------------------------|-------------------|-----------------------------------------|
| Unit name:          | SX-500                                       | Interface         | High-Speed USB 2.0                      |
| Scan Size           | 3.25" Single Contact Image Sensing           | Scanning Speed    | Max. 600mm/sec                          |
| Paper path          | U shape scan path                            | Power             | 24DC / 2.7A                             |
| Scanning Size       | 82.5mm(w) x 290mm(h)                         | MTBF              | Approx. 50,000 hours (CIS only)         |
| Paper Thickness     | 0.1mm ~ 0.2mm                                | Power Consumption | Stand by: 2.7W; Scan: 15.4W; Brand: 37W |
| Scanning Element    | Contact Image Sensor (CIS)                   | Dimensions(HxWxD) | 162mm(W) x 155mm(D) x 110.5mm(H)        |
| Scanning Resolution | 200dpi (Red LED array – red drop technology) | :                 |                                         |
| Scanning            | Grayscale (256;16), Black and White          |                   |                                         |