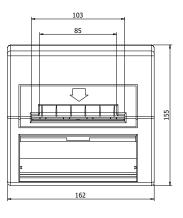

## DESKTOP HIGH SPEED SCANNER

| Туре:               | Desktop Image Scanner                        | Brander           | 1" TPH brander option (center location) |
|---------------------|----------------------------------------------|-------------------|-----------------------------------------|
| Unit name:          | SX-500                                       | Interface         | High-Speed USB 2.0                      |
| Scan Size           | 3.25" Single Contact Image Sensing           | Scanning Speed    | Max. 600mm/sec                          |
| Paper path          | U shape scan path                            | Power             | 24DC / 2.7A                             |
| Scanning Size       | 82.5mm(w) x 290mm(h)                         | MTBF              | Approx. 50,000 hours (CIS only)         |
| Paper Thickness     | 0.1mm ~ 0.2mm                                | Power Consumption | Stand by: 2.7W; Scan: 15.4W; Brand: 37W |
| Scanning Element    | Contact Image Sensor (CIS)                   | Dimensions(HxWxD) | 162mm(W) x 155mm(D) x 110.5mm(H)        |
| Scanning Resolution | 200dpi (Red LED array – red drop technology) | :                 |                                         |
| Scanning            | Grayscale (256;16), Black and White          |                   |                                         |