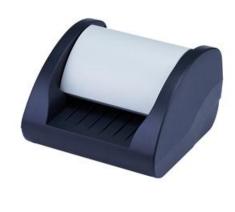

## DESKTOP HIGH SPEED

| Туре:               | Desktop Image Scanner                        | Brander           | 1" TPH brander option (center location) |
|---------------------|----------------------------------------------|-------------------|-----------------------------------------|
| Unit name:          | SX-600                                       | Interface         | High-Speed USB 2.0                      |
| Scan Size           | A6 Single Contact Image Sensing              | Scanning Speed    | Max. 600mm/sec                          |
| Paper path          | Straight Through; Scan & Return              | Power             | 24DC / 2.7A                             |
| Scanning Size       | 104mm(w) x 290mm(h)                          | MTBF              | Approx. 50,000 hours (CIS only)         |
| Paper Thickness     | 0.1mm ~ 0.2mm                                | Power Consumption | Stand by: 2.7W; Scan: 15.4W; Brand: 37W |
| Scanning Element    | Contact Image Sensor (CIS)                   | Dimensions(HxWxD) | Weight: 1.6Kg                           |
| Scanning Resolution | 200dpi (Red LED array – red drop technology) | With Stacker:     | 169mm X 244mm X 170mm (With Stacker)    |
| Scanning            | Grayscale (256;16), Black and White          | Without Stacker:  | 112mm X 164mm X 170mm (Without Stacker) |