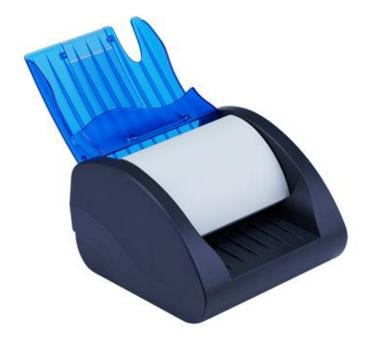

## DESKTOP HIGH SPEED

| Туре:               | Desktop Image Scanner                        | Brander           | 1" TPH brander option (center location) |
|---------------------|----------------------------------------------|-------------------|-----------------------------------------|
| Unit name:          | SX-600                                       | Interface         | High-Speed USB 2.0                      |
| Scan Size           | A6 Single Contact Image Sensing              | Scanning Speed    | Max. 600mm/sec                          |
| Paper path          | Straight Through; Scan & Return              | Power             | 24DC / 2.7A                             |
| Scanning Size       | 104mm(w) x 290mm(h)                          | MTBF              | Approx. 50,000 hours (CIS only)         |
| Paper Thickness     | 0.1mm ~ 0.2mm                                | Power Consumption | Stand by: 2.7W; Scan: 15.4W; Brand: 37W |
| Scanning Element    | Contact Image Sensor (CIS)                   | Dimensions(HxWxD) | Weight: 1.6Kg                           |
| Scanning Resolution | 200dpi (Red LED array – red drop technology) | With Stacker:     | 169mm X 244mm X 170mm (With Stacker)    |
| Scanning            | Grayscale (256;16), Black and White          | Without Stacker:  | 112mm X 164mm X 170mm (Without Stacker) |