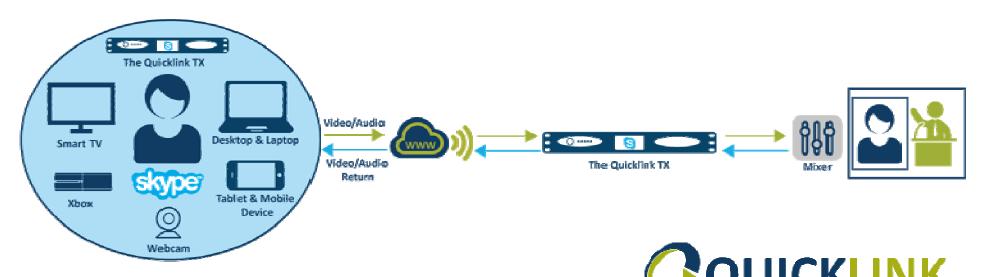

## The Quicklink TX - Benefits

Connect with Skype users worldwide to create unmissable high quality live broadcasts

- Presional reception and transmission is calls through SDI or HDMI
- st effective solution
- Ensures optimal quality video calls the state of the place of the control of the
- Easy integration into your current
  - Video quality optimisation with Bond enhancer
  - Be the first on the scene with the Quicklink Contributor

# Connect with Skype users worldwide to create unmissable high quality live broadcasts

- SDI, and analogue video in
- low delay for instantaneous leave tions
- Ideo free from notifications/adve
- Aspect ratio correction method
- Balanced analogue and embedde
  - Dante and Livewire+ over IP supported
  - Universal standard: Compatibility with all Microsoft Skype TX systems
  - Front display with real-time status information
- Talkback: Switch between 3 different audio sources
- noise environments
  - port: via the Quicklink

#### Easy integration into your current workflow

- News reporting, live guest Interviews/Talkshows: Skype user sending to a Quicklink TX
- Connecting bureaus to MCR, Higher quality Skype Client Feed: The Quicklink TX sending to another Quicklink TX
- High quality presentations/conferences, medical operations: The Quicklink TX sending to a Skype client