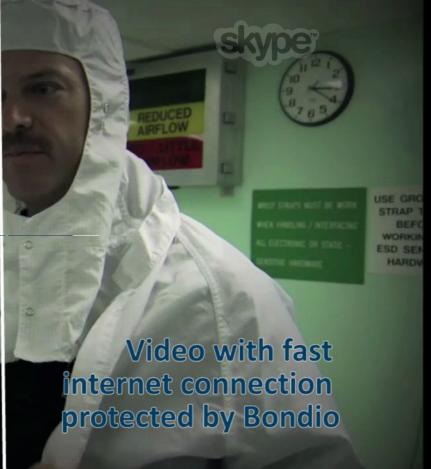

#### **Bondio – Network Enhancer**

Optional bonding software for video quality optimisation

- Inc es network bandwidth
- creases network reliability
- Increases network security