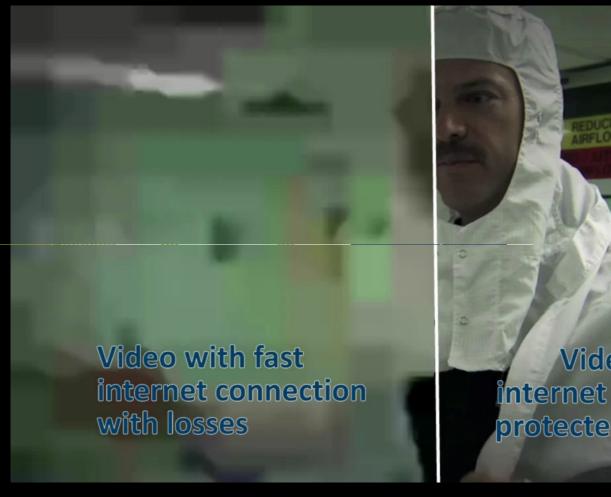

#### **Bondio – Network Enhancer**

Optional bonding software for video quality optimisation

- Inc es network bandwidth
- creases network reliability
- Increases network security