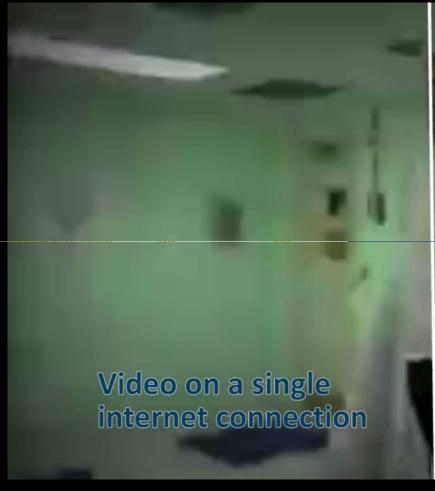

#### **Bondio – Network Enhancer**

Optional bonding software for video quality optimisation

- Inc es network bandwidth
- creases network reliability
- Increases network security