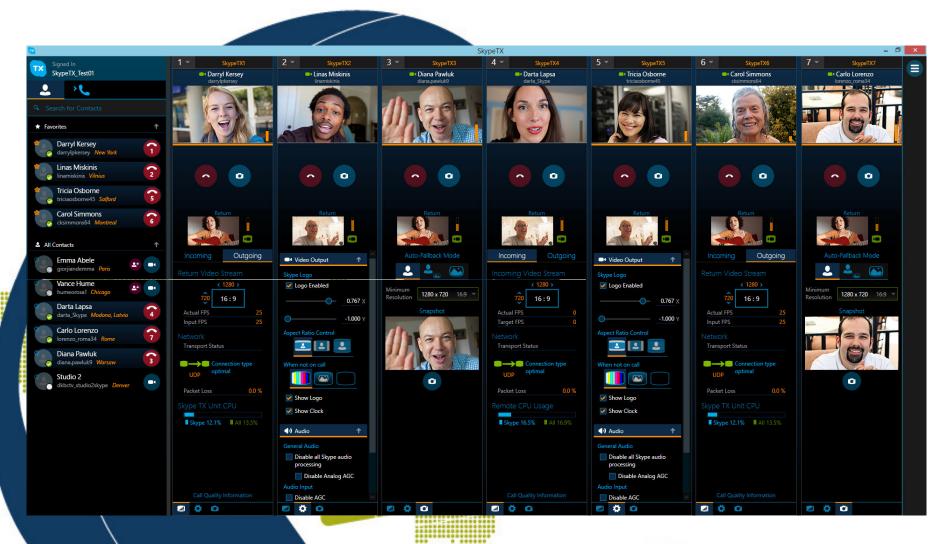

## The Skype TX controller software

#### **Stay confident and in total control:**

Control, manage and monitor multiple calls over a single interface

- Mage up to 14 Quicklink TX units sly
- ceive incoming calls
- Easily find and call participants from the
- Monitor calls side by side with mi
  - Control live call quality
  - Caller Snapshot function

## **Skype TX controller**