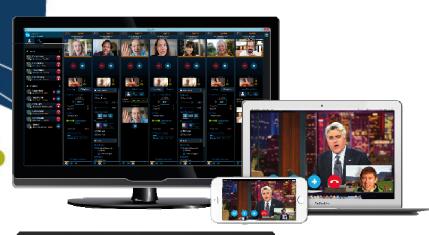

## The Skype TX controller software

#### **Stay confident and in total control:**

Control, manage and monitor multiple calls over a single interface

- Mage up to 14 Quicklink TX units sly
- ceive incoming calls
- Easily find and call participants from the
- Monitor calls side by side with mi
  - Control live call quality
  - Caller Snapshot function

## **Skype TX controller**