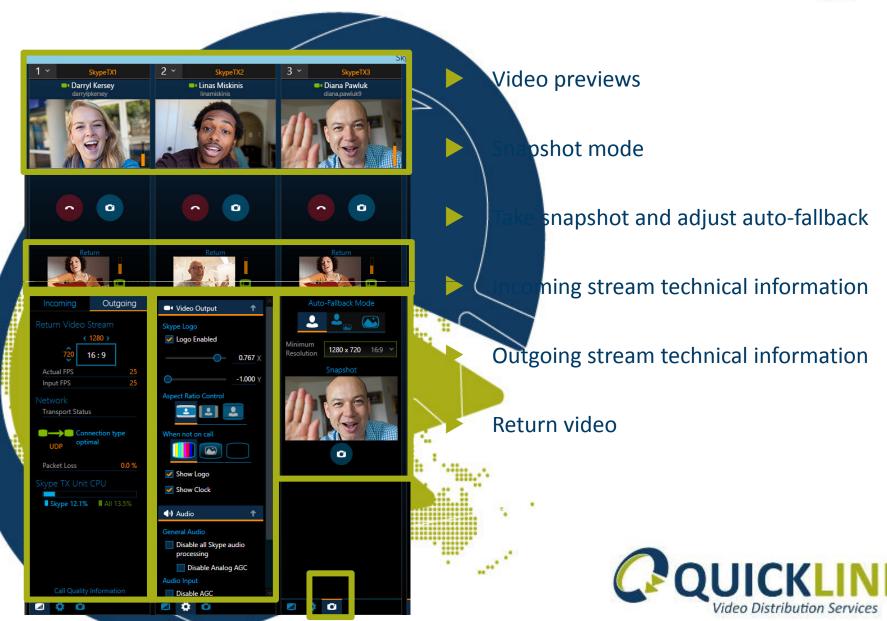

## The Skype TX controller software

#### **Stay confident and in total control:**

Control, manage and monitor multiple calls over a single interface

- Mage up to 14 Quicklink TX units sly
- ceive incoming calls
- Easily find and call participants from the
- Monitor calls side by side with mi
  - Control live call quality
  - Caller Snapshot function

## **Skype TX controller**