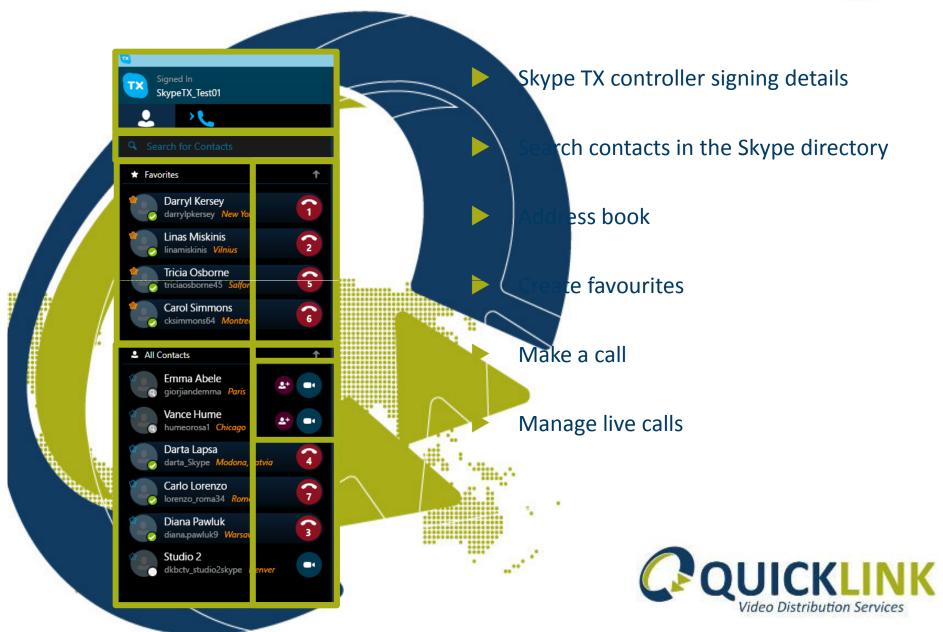

## The Skype TX controller software

#### **Stay confident and in total control:**

Control, manage and monitor multiple calls over a single interface

- Mage up to 14 Quicklink TX units sly
- ceive incoming calls
- Easily find and call participants from the
- Monitor calls side by side with mi
  - Control live call quality
  - Caller Snapshot function

## **Skype TX controller**