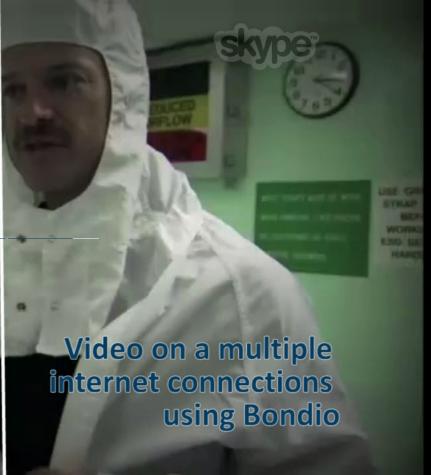

#### **Bondio – Network Enhancer**

Optional bonding software for video quality optimisation

- Inc es network bandwidth
- creases network reliability
- Increases network security